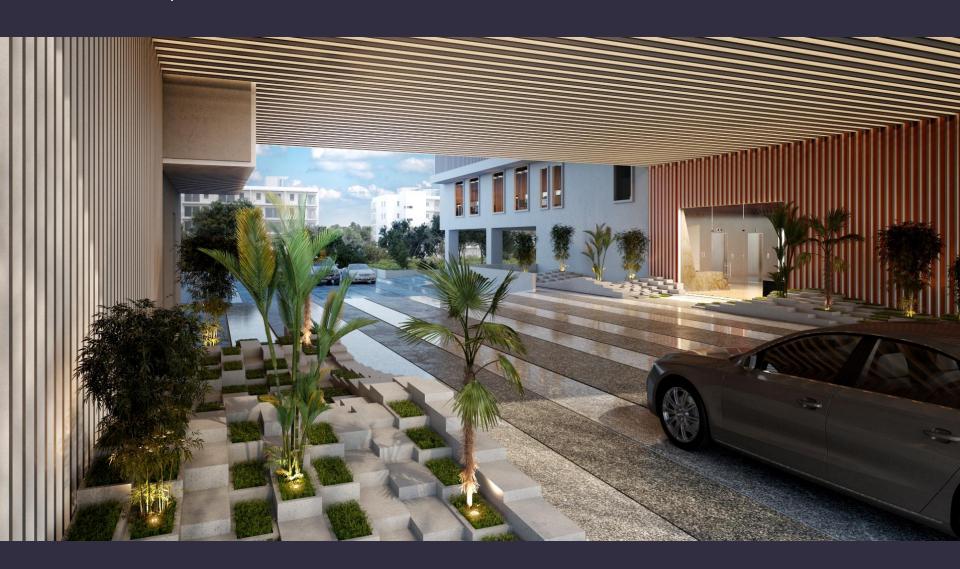

"A mix of flexible office spaces that offer the advantage of being combined to create larger offices to suit individual business needs. The offices will benefit from maximum natural light during the daytime thereby reducing energy consumption and artificial light, all courtesy optimal depth of the office spaces in the building. The grand entrance experience features a prodigious sheltered driveway 24 feet high that artistically blends into an elegant reception area.

#### Entrance Experience:

Imposing External Façade, Grand Entrance Driveway and exquisite Entrance Lobby/ Reception
 Area.