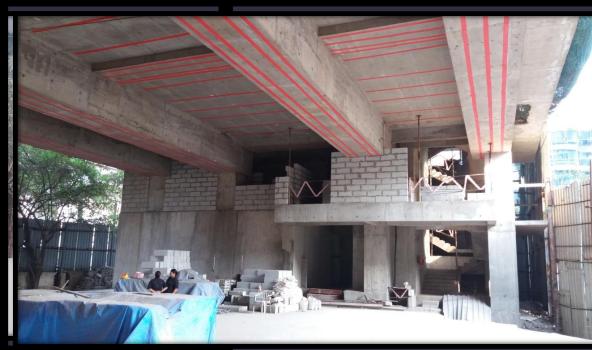

Flat slab construction leads to minimization of beams and widest column spans ensuring minimal loss of volume for false ceilings and maximization of clean areas for planning. The high performance glazing further minimizes heat gain into the building leading to energy efficiency.

#### Beamless Ceiling:

 With use of advanced flat slab technology, there are minimal beams and columns allowing widest spans for maximization of clean areas.