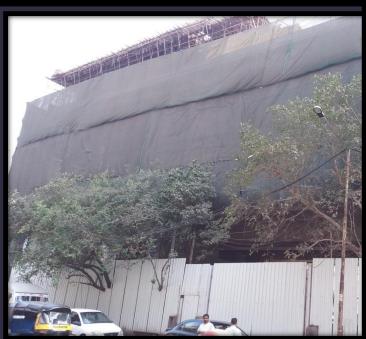

- Free-hold land in joint development with clear title.
- Building Plan Approvals, Construction Permissions in place. The project has received 'Full IOD'.
- All other major permissions in place viz. Traffic and Fire approvals, Civil Aviation, MCGM Approvals for Market Amenity Handover, Drainage, SWD.
- Site Construction Progress:
  - Project comprises two levels of Basements, Ground + 8 upper floors. Construction on-site has reached 6<sup>th</sup> Floor level.
  - Expected Completion in October 2017.
- Sizes:
  - Two Lac Sq.ft. spread across Eight storeys
  - 15,000 sq.ft. carpet area on a floor
  - Bare-Shell Offices. Flexibility in Office Sizes
  - All offices to have toilet blocks and assigned pantry area.