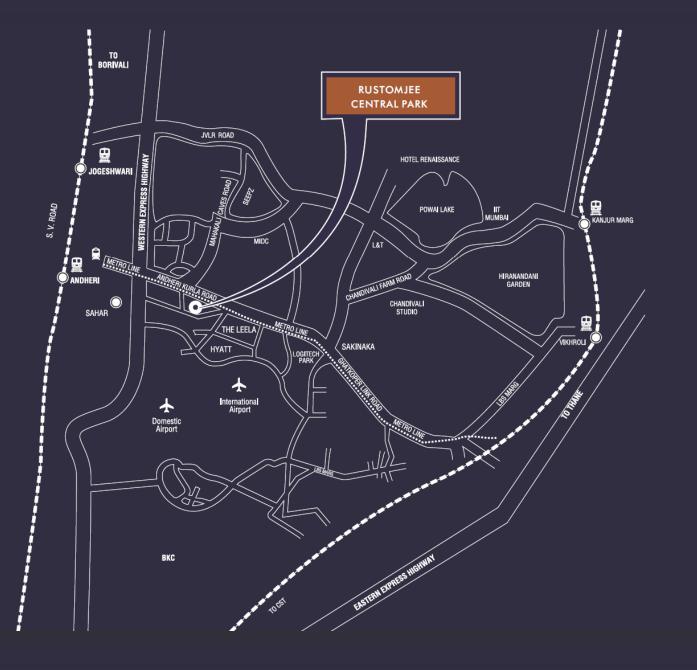

#### LOCATION

The convenience of quick access to the International & Domestic Airports, Metro Rail, Western Railways, proximity to the Western Express Highway, Andheri Kurla Road, Mahakali Caves Road, helps 'tick' a very important check box, for the talent you would attract.

The neighborhood of the project boasts of Star Hotels, High-End Restaurants, Gourmet Diners and Popular Cafés and Lounges which would add that touch of upbeat when signing off on Fridays.

- Western Express
  Highway
  (600 Mts)
- Andheri Railway Statior (1.5 Kms)
- Metro Stations;
   WEH Metro St.
   Chakala Metro St.
   (400 Mts)
- International Airport (3.0 Kms)
- Domestic Airport (2.3 Kms)
- BKC (7.5 KMs)
- Powai
   (6.3 Kms)