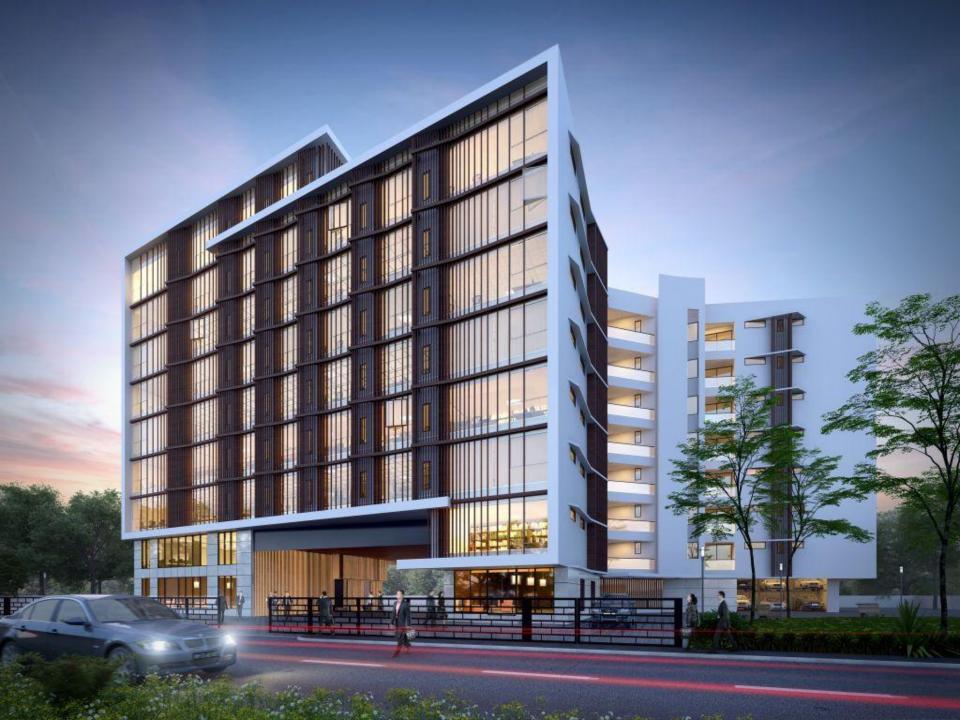

#### STRATEGIC LOCATION. STUNNING ARCHITECTURE. OUTSTANDING DESIGN.

Located right in the heart of Andheri (East), the neighborhood of this project is considered among the most upcoming office areas of Mumbai and at the cusp of an accelerated growth trajectory. Spread over 2 Lac Sq.ft. are 8 storeys of premium offices which come in flexible sizes based on your business needs. From its grand entrance experience, to the imposing glass facade, every facet of the project ensures an inspiring work environment.

"A mix of flexible office spaces that offer the advantage of being combined to create larger offices to suit individual business needs. The offices will benefit from maximum natural light during the daytime thereby reducing energy consumption and artificial light, all courtesy optimal depth of the office spaces in the building. The grand entrance experience features a prodigious sheltered driveway 24 feet high that artistically blends into an elegant reception area.

#### Entrance Experience:

Imposing External Façade, Grand Entrance Driveway and exquisite Entrance Lobby/ Reception
 Area.