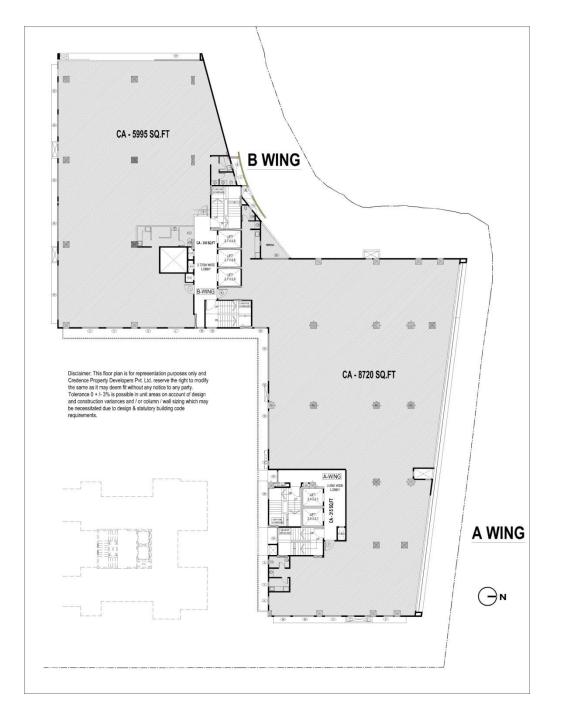

- Free-hold land in joint development with clear title.
- Building Plan Approvals, Construction Permissions in place. The project has received 'Full IOD'.
- All other major permissions in place viz. Traffic and Fire approvals, Civil Aviation, MCGM Approvals for Market Amenity Handover, Drainage, SWD.
- Site Construction Progress:
  - Project comprises two levels of Basements, Ground + 8 upper floors. Construction on-site has reached 6<sup>th</sup> Floor level.
  - Expected Completion in October 2017.
- Sizes:
  - Two Lac Sq.ft. spread across Eight storeys
  - 15,000 sq.ft. carpet area on a floor
  - Bare-Shell Offices. Flexibility in Office Sizes
  - All offices to have toilet blocks and assigned pantry area.