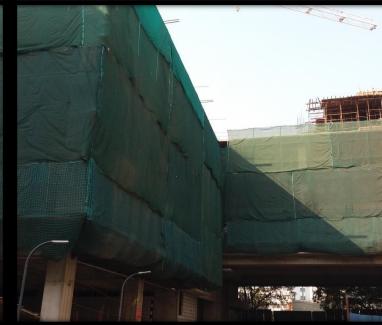

- Free-hold land in joint development with clear title.
- Building Plan Approvals, Construction Permissions in place. The project has received 'Full IOD'.
- All other major permissions in place viz. Traffic and Fire approvals, Civil Aviation, MCGM Approvals for Market Amenity Handover, Drainage, SWD.
- Site Construction Progress:
  - Project comprises two levels of Basements, Ground + 8 upper floors. Construction on-site has reached 6<sup>th</sup> Floor level.
  - Expected Completion in October 2017.
- Sizes:
  - Two Lac Sq.ft. spread across Eight storeys
  - 15,000 sq.ft. carpet area on a floor
  - Bare-Shell Offices. Flexibility in Office Sizes
  - All offices to have toilet blocks and assigned pantry area.